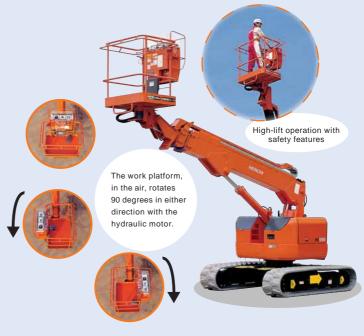

| Kubota D1105-KB                           |
| Туре                                  |                                    | Water-cooled, 3-cylinder swirl combustion |
|                                       |                                    | chamber type diesel engine                |
| Rated flywheel horsepower             | kW / min <sup>-1</sup> (PS / rpm ) | 9.2/1 650 (12.5/1 650)                    |
| Service refill capacities             |                                    |                                           |
| Fuel tank                             | L                                  | 66                                        |
| Hydraulic oil tank                    | L                                  | 67                                        |



These specifications are subject to change without notice. Illustrations and photos show the standard models, and may or may not include optional equipment, accessories, and all standard equipment with some differences in color and features.

## **<sup>©</sup>**Hitachi Construction Machinery Co., Ltd.

Head Office: 5-1 Koraku 2-chome, Bunkyo-ku, Tokyo 112-8563, Japan Telephone: (03)3830-8050 Facsimile: (03)3830-8204