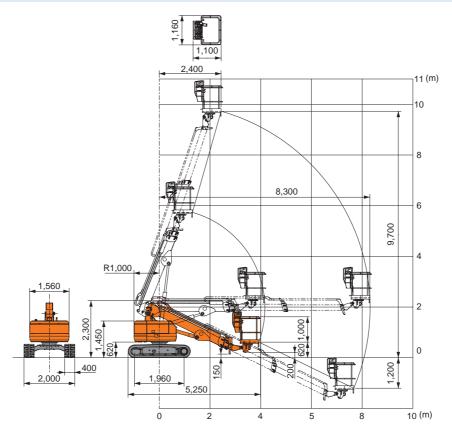

## 9.7m High Lift with Small Turning Radius

## Specifications

| · · · · · · · · · · · · · · · · · · · |                                    |                                           |
|---------------------------------------|------------------------------------|-------------------------------------------|
| Model                                 |                                    | HX99B                                     |
| Work platform height                  | mm                                 | 9 700                                     |
| Working reach                         | mm                                 | 8 300                                     |
| Platform capacity                     | kg                                 | 200                                       |
| Work platform turning angle degree    |                                    | 90 (either direction)                     |
| Machine weight                        | kg                                 | 5 400                                     |
| Speeds                                |                                    |                                           |
| Boom raise/lower                      | degree / s                         | -26 to 68/raise 40,lower 44               |
| Boom extend/retract                   | m / s                              | extend : 8.3/20, retract : 8.3/20         |
| Swing                                 | min <sup>-1</sup> ( rpm )          | 0.8 (0.8)                                 |
| Travel                                | km / h                             | high : 1.8, low : 1.1                     |
| Work platform turn                    | degree / s                         | 90 / 7.5                                  |
| Engine                                |                                    |                                           |
| Model                                 |                                    | Kubota D1105-KB                           |
| Туре                                  |                                    | Water-cooled, 3-cylinder swirl combustion |
|                                       |                                    | chamber type diesel engine                |
| Rated flywheel horsepower             | kW / min <sup>-1</sup> (PS / rpm ) | 9.2/1 650 (12.5/1 650)                    |
| Service refill capacities             |                                    |                                           |
| Fuel tank                             | L                                  | 66                                        |
| Hydraulic oil tank                    | L                                  | 67                                        |