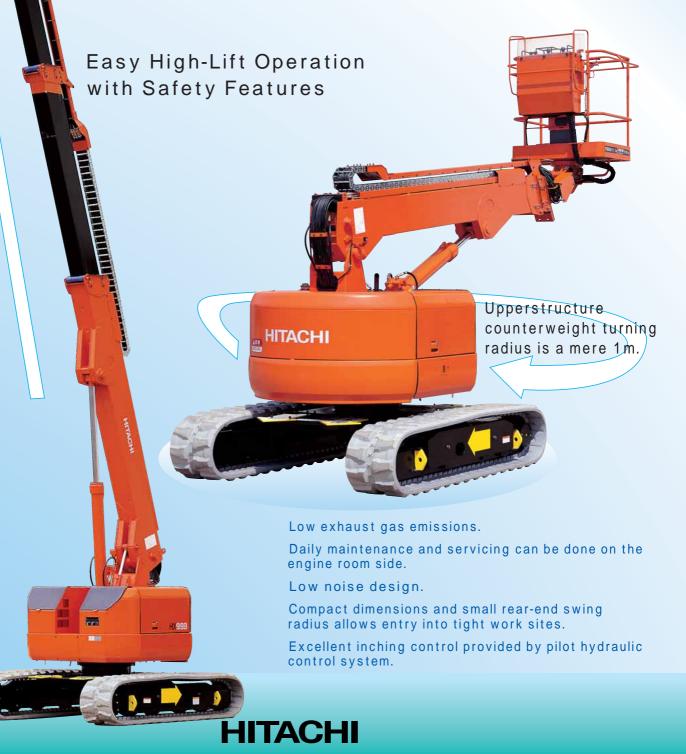

## Crawler-Mounted Aerial Platform



## 9.7m High Lift with Small Turning Radius





## Specifications

| · · · · · · · · · · · · · · · · · · · |                                    |                                           |
|---------------------------------------|------------------------------------|-------------------------------------------|
| Model                                 |                                    | HX99B                                     |
| Work platform height                  | mm                                 | 9 700                                     |
| Working reach                         | mm                                 | 8 300                                     |
| Platform capacity                     | kg                                 | 200                                       |
| Work platform turning angle degree